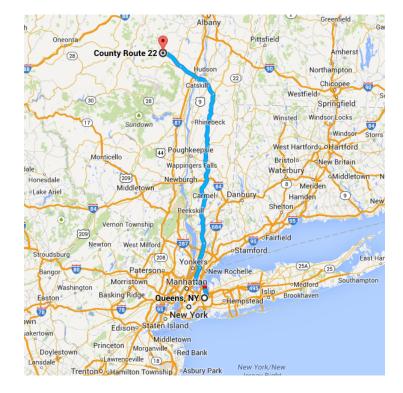

## Take Sprain Brook Pkwy N and Taconic State Parkway N to NY-82 N in Taghkanic. Take the NY-82 exit from Taconic State Parkway N

108 mi / 1 h 52 min Merge onto I-495 E Take exit 27 N-S for Interstate 295 toward Bronx/Grand Central Pkwy 472 ft Take exit 27N to merge onto I-295 N/Clearview Expy toward Bronx/Throgs **Neck Bridge** 1 Continue to follow I-295 N A Partial toll road 7.7 mi 9. Keep left at the fork, follow signs for Interstate 95 S/G Washington Br/Newark NJ and merge onto I-95 S 1.8 mi 10. Take exit 4B toward Bronx River Pkwy/Rosedale Ave 0.2 mi Merge onto Cross Bronx Service Rd N Take the Bronx River Pkwy N ramp to White **Plains** 0.1 mi Merge onto Bronx River Pkwy 7.3 mi t Continue onto Sprain Brook Pkwy N 12.6 mi Continue onto Taconic State Parkway N Take the NY-82 exit toward 16. Ancram/Hudson 0.2 mi

Take NY-23 W and NY-145 N to Co Rd 22/Co Rte 22 in Durham

Google Maps 6/15/14, 6:33 PM

32.5 mi / 39 min

17. Turn right onto NY-82 N

4.9 mi

18. Continue onto NY-23 W

19. Slight right onto NY-145 N

10.7 mi

20. Turn left onto Co Rd 22/Co Rte 22

0.1 mi