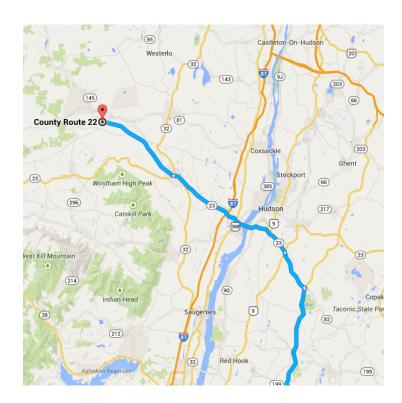

Take NY-23 W and NY-145 N to Co Rd 22/Co Rte 22 in Durham

Google Maps 6/15/14, 6:33 PM

32.5 mi / 39 min

17. Turn right onto NY-82 N

4.9 mi

18. Continue onto NY-23 W

19. Slight right onto NY-145 N

10.7 mi

20. Turn left onto Co Rd 22/Co Rte 22

0.1 mi

## County Route 22

Durham, NY 12422

These directions are for planning purposes only. You may find that construction projects, traffic, weather, or other events may cause conditions to differ from the map results, and you should plan your route accordingly. You must obey all signs or notices regarding your route.